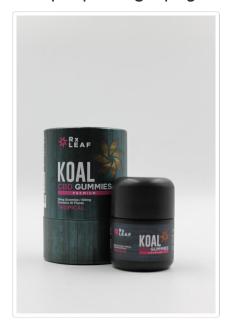

# Sample photography

ND Not Detected N/A Not Applicable NT Not Reported LOD Limit of Detection LOQ Limit of Quantification <LOQ Detected >ULOL Above upper limit of linearity CFU/g Colony Forming Units per 1 gram TNTC Too Numerous to Count

## Sample CBD Gummies

| Sample ID SD2008   | 07-007 (38262)        | Matrix Edible (Other Cannabis Good) |  |  |  |
|--------------------|-----------------------|-------------------------------------|--|--|--|
| Tested for Rx Leaf |                       |                                     |  |  |  |
| Sampled -          | Received Aug 06, 2020 | Reported Aug 08, 2020               |  |  |  |
| Analyses executed  | CAN+                  | Unit Mass (g) 2.252                 |  |  |  |