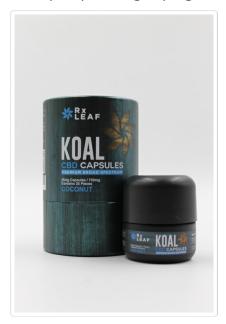

# Sample photography

ND Not Detected N/A Not Applicable NT Not Reported LOD Limit of Detection LOQ Limit of Quantification <LOQ Detected >ULOL Above upper limit of linearity CFU/g Colony Forming Units per 1 gram TNTC Too Numerous to Count

### Sample CBD Gel Caps

|                                | bei cups              |                                     |  |  |
|--------------------------------|-----------------------|-------------------------------------|--|--|
| Sample ID SD200807-008 (38263) |                       | Matrix Edible (Other Cannabis Good) |  |  |
| Tested for Rx Lea              | f                     |                                     |  |  |
| Sampled -                      | Received Aug 06, 2020 | Reported Aug 08, 2020               |  |  |
| Analyses executed              | CAN+                  | Unit Mass (g) 0.716                 |  |  |